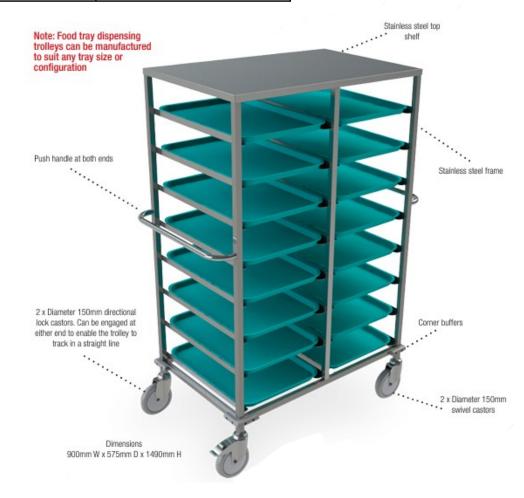

## 4H12101 - Food Tray Trolley

## Catering Chaos? Tame it with the Tray Trolley!

Juggling trays got you stressed? The tray trolley is your secret weapon!

**Stainless steel build** ensures durability and hygiene. **Push handles & locking castors** offer effortless manoeuvring, even in tight spaces. Plus, the **electro-polished finish** is easy to clean.

- Transport multiple trays, saving time & energy.
- Effortless serving in busy settings.
- Easy cleaning & hygienic design.
- Versatile for buffets, room service & more.
- Safer environment with corner buffers.

### **Specifications:**

| Dimensions   | 1083 x 618 x 1490mm |
|--------------|---------------------|
| Castors      | 125mm               |
| Push Handles | 2                   |