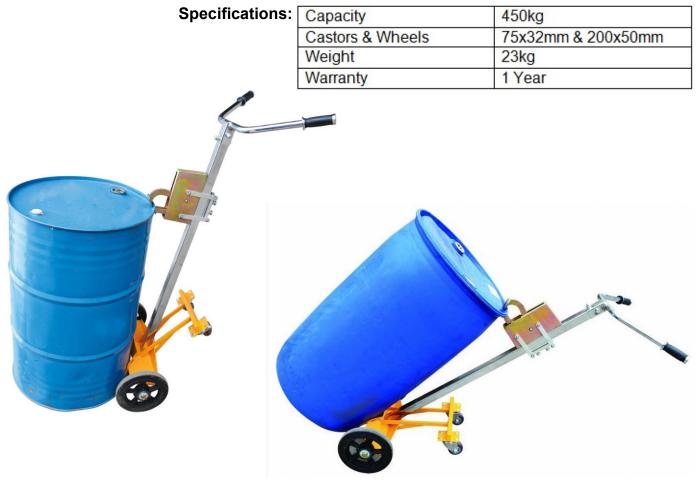

## Conquer Heavy Drums with Ease: Introducing the 450kg Steel Drum Trolley!

**Stop struggling with heavy drums!** Our premium drum trolley tackles 450kg loads with unwavering stability, thanks to its **robust steel frame construction**. Manoeuvring is a breeze, even in tight spaces, with **smooth-swiveling rear castors**.

<u>Safety is paramount</u>: Integrated **security beak clamp** to keep your drums firmly in place, minimising the risk of accidents. This versatility extends beyond the material – handle both **steel and plastic drums** with confidence.