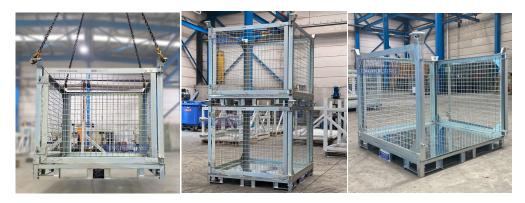

## CGP11601 - Pallet Cage - 1T

The **CGP11601 Crane Pallet Cage** is a lightweight, affordable solution for storing and transporting loose goods by crane or forklift.

## FEATURES:

- Fully opening front gate for easy loading and unloading
- Stacking feet allow cages to be stacked 3 high when empty or 2 high when loaded
- Suitable for storage on pallet racking
- Fitted with 4 point lift crane lugs and forklift pockets
- Sheet metal floor fitted standard
- Zinc finish