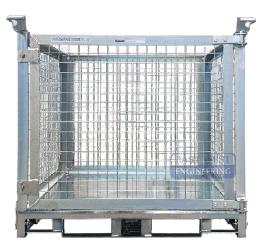

## CGP11601 - Pallet Cage - 1T

The **CGP11601 Crane Pallet Cage** is a lightweight, affordable solution for storing and transporting loose goods by crane or forklift.

## FEATURES:

- Fully opening front gate for easy loading and unloading
- Stacking feet allow cages to be stacked 3 high when empty or 2 high when loaded
- Suitable for storage on pallet racking
- Fitted with 4 point lift crane lugs and forklift pockets
- Sheet metal floor fitted standard
- Zinc finish

| WLL                | 1000kg         |
|--------------------|----------------|
| Inside Dimensions  | 1060x1010x900  |
| Overall Dimensions | 1250x1250x1100 |
| Weight             | 110kg          |
| Fork Pocket Size   | 245x80         |
| For Pocket Ventres | 452mm          |