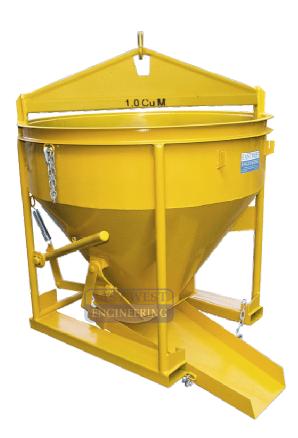

## **CKM - Concrete Kibbles**

The **CKM Concrete Kibble** is designed for easy transfer of concrete on site by overhead crane.

## **FEATURES:**

- Lightweight, yet heavy duty
- Adjustable chute allows discharge from the bottom or side of unit
- Lever operated from either side, for flexibility of use
- Fitted with fork pockets for transport around the work site
- Hydraulic Kibble Option (HPP-REMOTE) available to remotely control kibble
- Enamel paint finish.

| MODEL   | CAPACITY | W.W.L. (kg) | FILLING | DIMENSIONS     | WEIGHT |
|---------|----------|-------------|---------|----------------|--------|
|         | (cu.m)   |             | HEIGHT  |                |        |
| CKM0501 | 0.5      | 1500        | 1175mm  | 1630x1255x1500 | 275    |
| CKM1001 | 1.0      | 3000        | 1320mm  | 1760x1655x1705 | 320    |
| CKM1501 | 1.5      | 4000        | 1510mm  | 1850x1655x1970 | 415    |