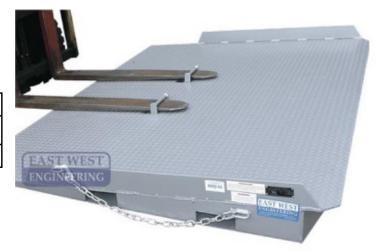

## **CRSN8 - Container Ramp for Forklift - Short**

The 8.0T Container Ramp for Forklifts

Loading and unloading containers in confined areas can be a challenge. But fear not, the 8.0T Container Ramp for Forklifts is here to save the day! This mighty little ramp tackles tight spaces with ease, ensuring smooth and efficient container access for your forklift.

## Features:

- 1. Because safety is paramount, the ramp comes equipped with a safety chain for secure attachment to the container. This ensures a stable and secure transition point for your forklift.
- 2. The enamel paint finish offers lasting protection against wear and tear, keeping your "Container Ramp for Forklift" looking sharp and functioning flawlessly for years to come.
- 3. This ramp boasts the ability to be picked up from both the front and sides using your forklift's forks. This flexibility allows for quick and convenient positioning, regardless of the situation.

Weighing in at 410kg, this ramp is a manageable size without sacrificing strength. It's the ideal solution for maximising efficiency in confined environments.