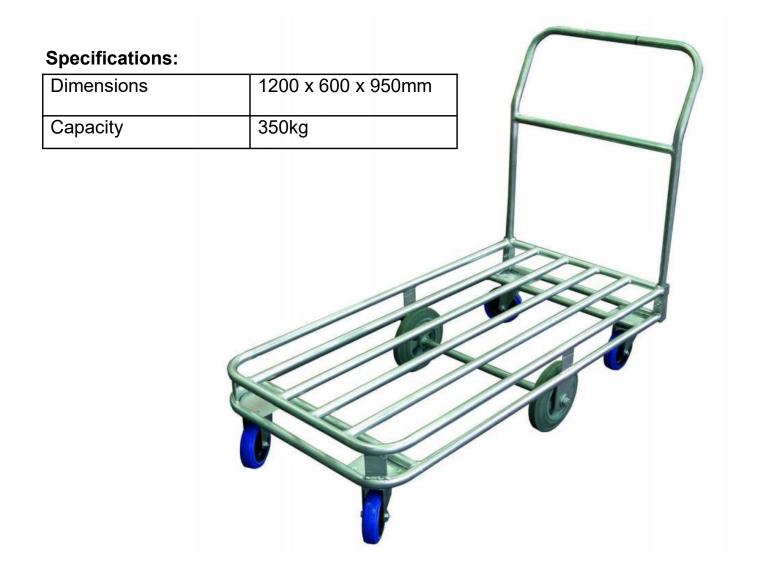

## **GT600S01 - Galvanised Tube Trolley**

6 wheel hard wearing heavy duty single deck stock trolleys that have been specifically designed to remain extremely manoeuvrable whilst carrying heavy loads.

Fitted with 200mm fixed centre wheels and 125mm swivel castors to each corner (with this design there is slight light rock from end to end built into the trolley to ensure that the centre wheels are always in contact with the ground).

This provides a low push effort and good carrying capacity due to the large centre wheels as well as excellent manoeuvrability because of the swivel castors.

12 Month Back to Base Warranty across all our stores Australia Wide.