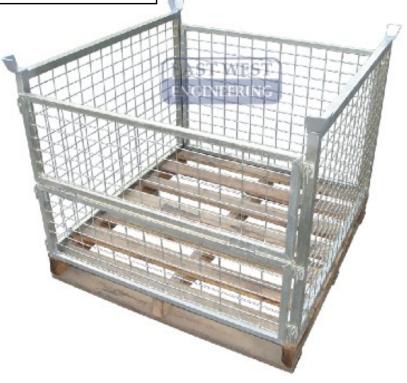

## PCT-0201 - Wood Pallet Cage

## FEATURES:

• Side panels are mounted to a standard 1165 x 1165mm wooden pallet (included)

• Removable front fold-down gate and rear outward opening gate for ease of access, even when stacked

- Forklift or hand pallet jack accessible base for easy transportation
- Stacks 4 high when empty and 2 high when fully loaded
- Optional galvanised sheet metal floor (fits over mesh base) available on request
- Optional Nylon Storage Cage Cover (PCT-02CC) available on request
- Also available in a model with steel pallet (PCT-02SP) included
- Zinc finish