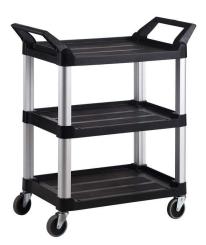

## 3 Shelf Utility Cart - RT4011-BLK01

- Versatile, durable carts for transportation indoor.
- Moulded shelves won't rust, dent, peel.
- Aluminium uprights engineered for durability and appearance.
- Convenient handles located on each end and compact size enhance maneuverability.
- Non-marking swivel casters help minimize noise and reduce touch-up cleaning.
- Textured shelves prevent slippage and ensure safety.

| Model       | Rt4011-BLK01                      |
|-------------|-----------------------------------|
| Description | Hi5 cUtility Cart, 3 Tier Trolley |
| Size        | 854 x 473 x 960                   |
| Capacity    | 90kg                              |
| Colour      | Black                             |