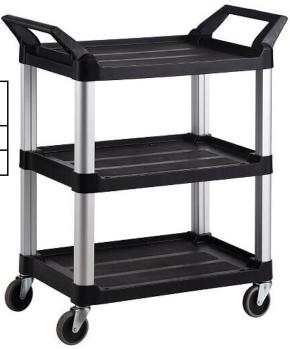

## RT402101 — Service Cart 135kg

## **Unleash Efficiency: Conquer Chaos with a Service Cart**

Juggling tasks and navigating tight spaces? Tame the chaos with a **versatile service cart!** This durable hero boasts:

- Molded shelves: Rust-proof & dent-proof for lasting performance.
- **Effortless maneuverability:** Compact size & quiet casters for smooth navigation.
- Safety first: Non-slip surface keeps items secure, promoting peace of mind.
- Multipurpose marvel: From catering to offices, its large shelves adapt to diverse needs.
- Invest in efficiency, invest in a service cart! Contact us today and unlock smoother workflows, improved safety, and endless possibilities. Don't wait – elevate your efficiency now!

## **Specifications:**

| 1032 x 508 x |
|--------------|
| 960          |
| 135kg        |
| 100mm        |
|              |