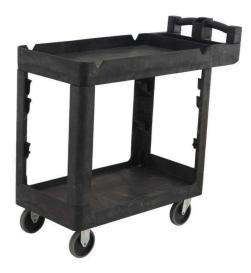

## RT404401 - 230kg Rated Bitbar 2 Shelf Utility Cart - Black

- Innovative design for easily transporting any items.
- Sturdy structural foam construction won't rust, dent, chip or peel.
- Moulded-in storage compartments and cup holder are available for storage for small items and tools.
- User-friendly handles provide comfortable and easy manoeuvrability.
- Full-extension metal drawers with ball bearing slides are available.

## **SPECIFICATIONS:**

| Part No.    | RT404401                      |
|-------------|-------------------------------|
| Description | Bitbar 2 Tier Utility Trolley |
| Prod Size   | L978 x 435 x 987              |
| Capacity    | 230kg                         |
| Castor Type | 12cm TPR Castors              |
| Colour      | Black                         |