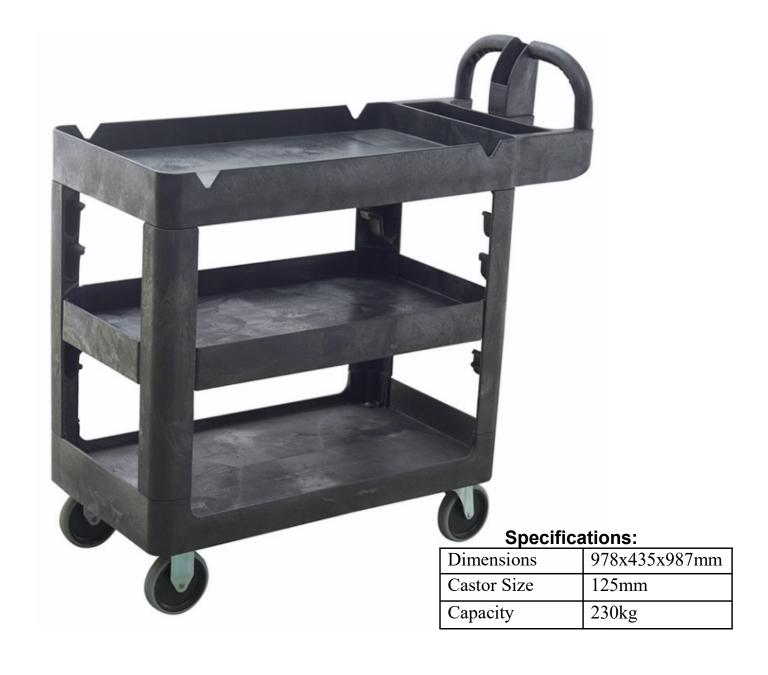

## RT404601 — Catering Trolley 230kg

## **Catering Chaos Conquered: Trolleys for Effortless Service**

Streamline your catering with **powerful trolleys!** No more flimsy carts - these heroes boast:

- Durable build: Resists wear & tear for lasting performance.
- Organized design: Compartments & cup holders keep essentials close.
- Versatile storage: Grooves secure metal coils & more.
- Effortless movement: Comfortable handles & smooth wheels for easy transport. Invest in efficiency, invest in trolleys! Contact us today & discover how they'll elevate your service & impress guests. Don't wait upgrade your catering now!