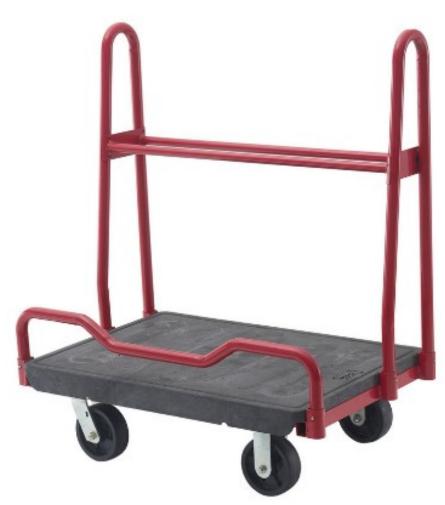

## RT4422 - OEASY "A" Frame Pannel Cart

Designed for transporting bulky plate-like items and difficult to-move items, such as doors, wood,

stone slab, tabletop and wardrobes, etc. Moulded-in structure adds strength and durability and prolongs the service life Textured surfaces for non-skid and safe transporting Grooves close to edges help prevent small items against rolling out

Notches on both sides are for secure binding of items Flexible fixing clip helps to prevent accidental release of the handle while allowing easy Isassembly.

Durable powder-coated steel handle.

## **Dimensions**:

Code: RT442201 Dimensions: 1289 x 610 x 11140 Capacity: 900kg Wheel Diameter: 200mm