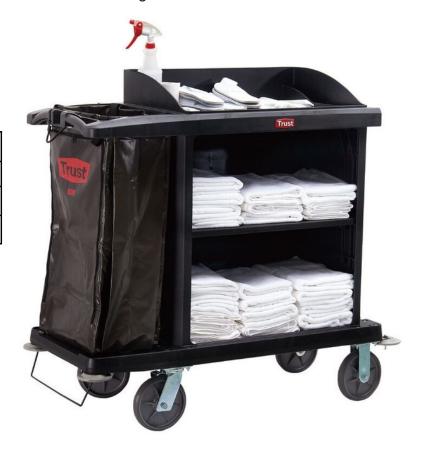

## Housekeeping Hero: Grandmaid Carts Elevate Hotel Cleanliness

Struggling with sluggish housekeeping in your hotel? Grandmaid Housekeeping Carts are here to save the day!

**Built to last:** Durable, molded plastic construction cleans easily and resists wear.

**Effortless movement:** Large wheels and comfy handles ensure smooth maneuvering, even in tight spaces.  $Q \square$ 

**Organized efficiency:** Two-shelf cabinet keeps essentials close at hand, minimizing clutter and maximizing speed. ��

**Protect your walls:** Bumpers safeguard from accidental dings, reducing maintenance costs.

**Invest in excellence:** Grandmaid carts empower your staff, leading to faster turnarounds, happier guests, and boosted profits.