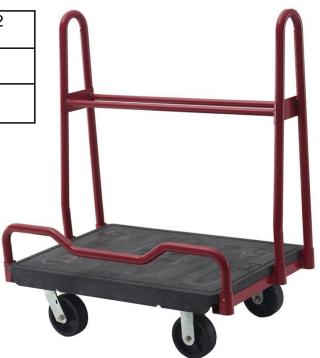

## 4RTR442101—Panel Trolley 900kg

Designed for transporting bulky plate-like items and difficult to-move items, such as doors, wood, stone slab, tabletop and wardrobes, etc.

Moulded-in structure adds strength and durability and prolongs the service life

Textured surfaces for non-skid and safe transporting

Grooves close to edges help prevent small items against rolling out

Notches on both sides are for secure binding of items

Flexible fixing clip helps to prevent accidental release of the handle while allowing easy disassembly

The powder-coated steel handle is durable.