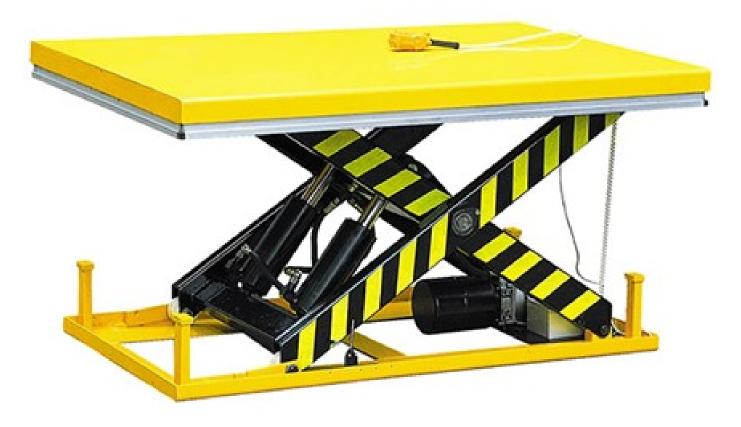

## SLR02301—Electric Lift Table 1,000kg

When the weight comes on, these stationary tables are built for the task. Heavy duty fabrication and design, 24V hand control and 3 phase power supply gives the lift table the grunt for commercial applications. Equipped with multiple safety features the lift tables facilitate handling and lifting up to 1000kg. A great machine for building equipment on and dock lifters, and is perfect for use around machining centres. Each table is fitted with safety stop bars around the bottom of the Tables. If disturbed they stop all table movement. Can also be fitted with safety skirts.

## Specifications:

| Product Code      | SLR02301   |  |  |
|-------------------|------------|--|--|
| Safe Working Load | 1,000kg    |  |  |
| Table Size        | 1300 x 820 |  |  |
| Min Table Height  | 205mm      |  |  |
| Max Table Height  | 1000mm     |  |  |
| Lifting Time      | 20 seconds |  |  |
| Base Frame Size   | 1240 x 360 |  |  |