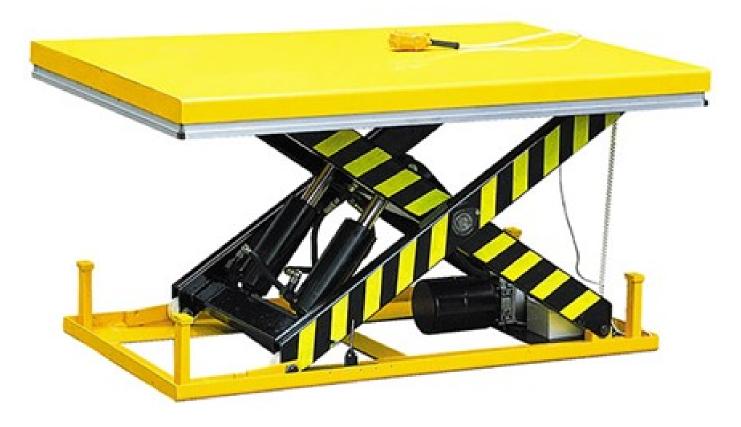

## SLR02501—Electric Lift Table 2,000kg

When the weight comes on, these stationary tables are built for the task. Heavy duty fabrication and design, 24V hand control and 3 phase power supply gives the lift table the grunt for commercial applications. Equipped with multiple safety features the lift tables facilitate handling and lifting up to 2000kg. A great machine for building equipment on and dock lifters, and is perfect for use around machining centres. Each table is fitted with safety stop bars around the bottom of the Tables. If disturbed they stop all table movement. Can also be fitted with safety skirts.

## Specifications:

| Product Code      | SLR02501   |     |  |
|-------------------|------------|-----|--|
| Safe Working Load | 2,000kg    |     |  |
| Table Size        | 1300 x 850 |     |  |
| Min Table Height  | 230mm      |     |  |
| Max Table Height  | 1050mm     | - 9 |  |
| Lifting Time      | 20 seconds |     |  |
| Base Frame Size   | 1220 x 785 |     |  |