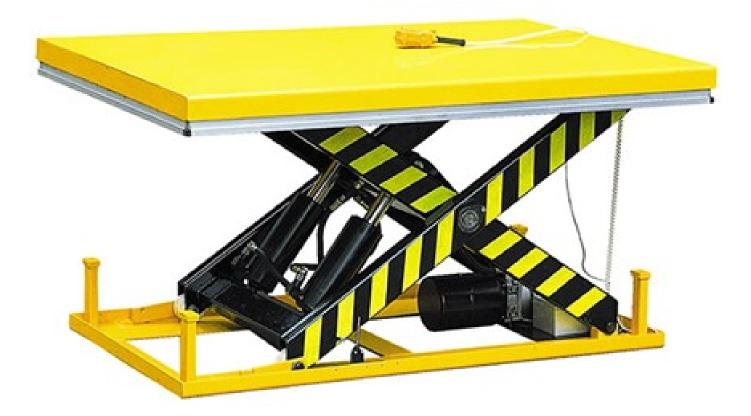

## SLR02601—Electric Lift Table 2,000kg

When the weight comes on, these stationary tables are built for the task. Heavy duty fabrication and design, 24V hand control and 3 phase power supply gives the lift table the grunt for commercial applications. Equipped with multiple safety features the lift tables facilitate handling and lifting up to 2000kg. A great machine for building equipment on and dock lifters, and is perfect for use around machining centres. Each table is fitted with safety stop bars around the bottom of the Tables. If disturbed they stop all table movement. Can also be fitted with safety skirts.

## Specifications:

| Product Code      | SLR02601        |  |
|-------------------|-----------------|--|
| Safe Working Load | 2,000kg         |  |
| Table Size        | 1000 x 2000     |  |
| Min Table Height  | 250mm           |  |
| Max Table Height  | 1300mm          |  |
| Lifting Time      | 25 – 35 seconds |  |
| Base Frame Size   | 1600 x 785      |  |
|                   |                 |  |