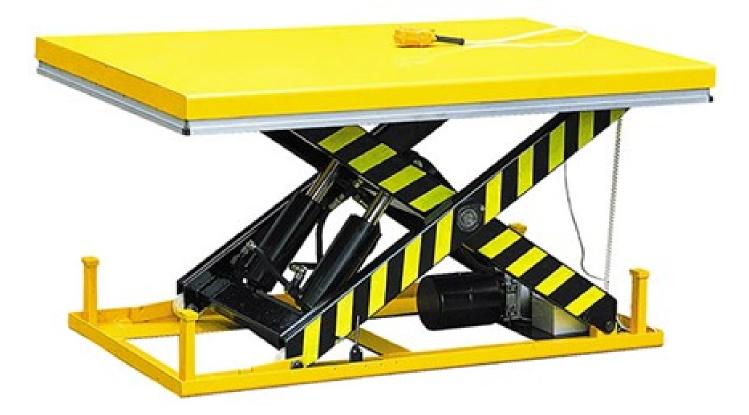

## SLR02701—Electric Lift Table 4,000kg

When the weight comes on, these stationary tables are built for the task. Heavy duty fabrication and design, 24V hand control and 3 phase power supply gives the lift table the grunt for commercial applications. Equipped with multiple safety features the lift tables facilitate handling and lifting up to 4000kg. A great machine for building equipment on and dock lifters, and is perfect for use around machining centres. Each table is fitted with safety stop bars around the bottom of the Tables. If disturbed they stop all table movement. Can also be fitted with safety skirts.

## Specifications:

| Product Code      | SLR02701        |
|-------------------|-----------------|
| Safe Working Load | 4,000kg         |
| Table Size        | 1200 x 2000     |
| Min Table Height  | 240mm           |
| Max Table Height  | 1100mm          |
| Lifting Time      | 30 – 40 seconds |
| Base Frame Size   | 1600 x 900      |
|                   |                 |