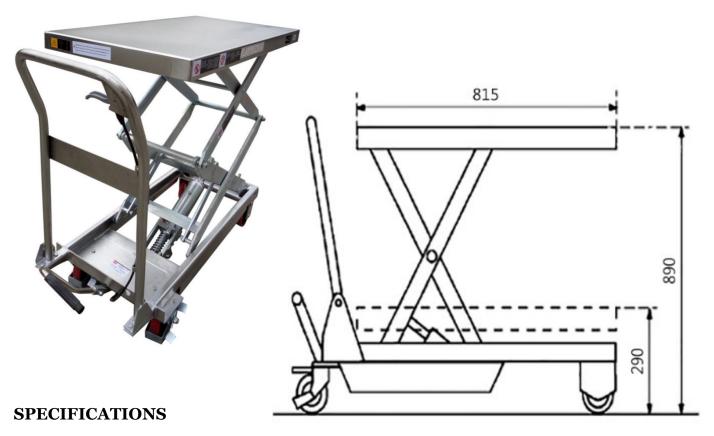

## **TF50S - Scissor Lift Trolley 450kg (Stainless Steel)**

Lift It Easy with a Stainless Steel Scissor Lift Trolley! Effortless Lifting. Maximum Safety.

**Quick and Efficient:** The convenient quick-release system facilitates the controlled lowering of the platform, maximising your safety.

- Capacity: 450kg
- Table Height Range: 290mm 890mm
- Table Dimensions: 700mm x 815mm x 500mm