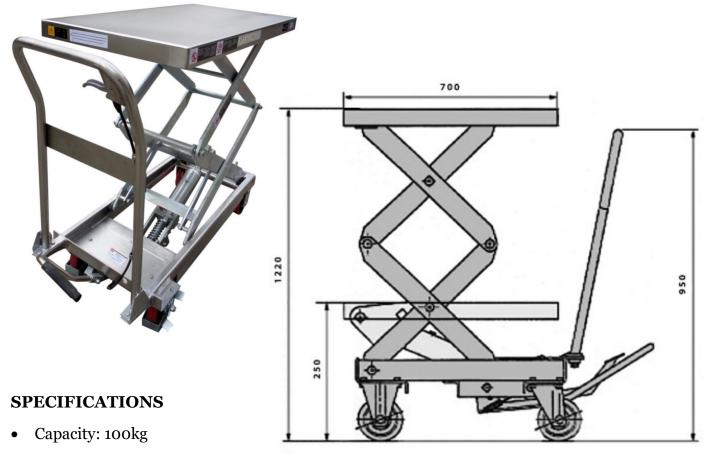

## TFD15S - Scissor Lift Trolley 100kg (Stainless Steel)

**Quick and Efficient:** The convenient quick-release system facilitates the controlled lowering of the platform, maximising your safety.

- Table Height Range: 250mm 1220mm
- Table Dimensions: 700mm x 445mm x 53mm