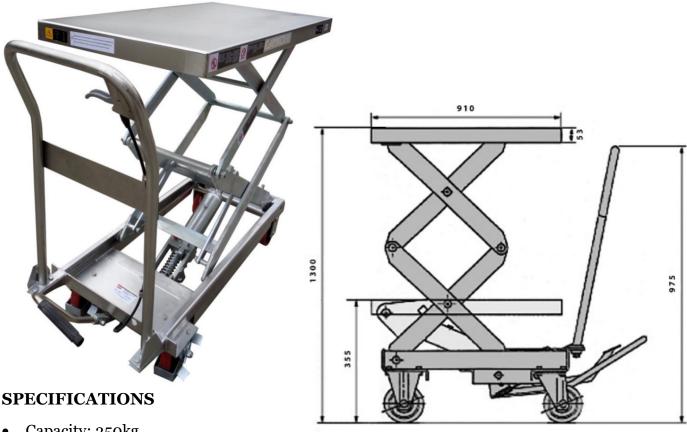

**Quick and Efficient:** The convenient quick-release system facilitates the controlled lowering of the platform, maximising your safety.

- Capacity: 350kg
- Table Height Range: 355mm 1300mm
- Table Dimensions: 910mm x 500mm x 53mm