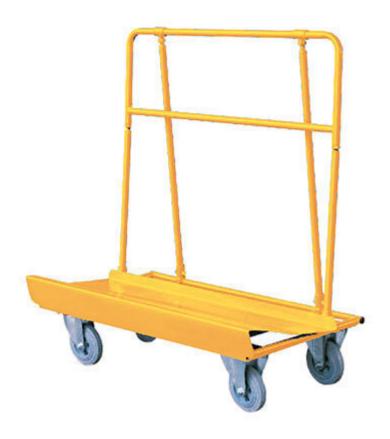

## Trolley Tango? Not on My Watch! Conquer Bulky Cargo with the Sheet Trolley

Ditch the backaches and wrestling matches with bulky materials! The sheet trolley is here to save the day with its **large capacity** (think doors, lumber, drywall) and **effortless manoeuvrability** (thanks to the smooth-rolling 150mm wheels). No more multiple trips or strained muscles – move more, effortlessly! This **robust** workhorse tackles any terrain, from construction sites to workshops. **Ample space** (1200 x 580 x 1180) accommodates diverse cargo, while the **compact design** ensures easy storage. Invest in your well-being and efficiency – say goodbye to pain and hello to smooth sailing! Click here to learn more and purchase your sheet trolley today! Your back will thank you!

## **Specifications:**

| Dimensions | 1200 x 580 x 1180 |
|------------|-------------------|
| Wheel Size | 150mm             |
| Capacity   | 500kg             |