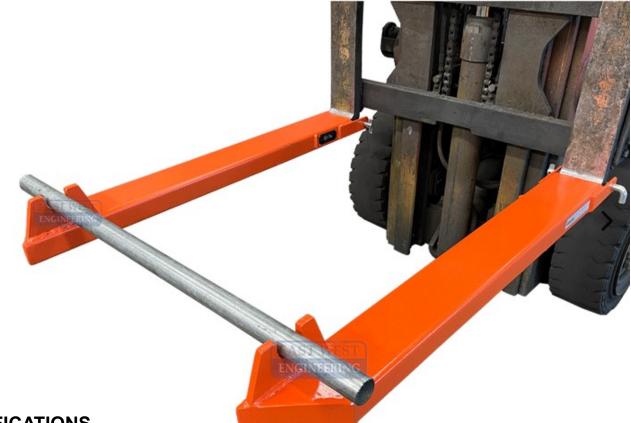

## **FDCS - Cable Drum Slippers**

The **FDCS Range of Cable Drum Slippers** are designed to safely lift, transport cable drums by forklift.

## FEATURES:

- Cradle to suit up to 50mm diameter spindles
- Supplied with spindle (1200 long x 48mm DIA)
- · Supplied with toggle locking pins for securing to forks
- Supplied as a pair
- 3 models available to suit fork arm size and capacity
- Ideal for heavy or large diameter cable spools
- Enamel paint finish