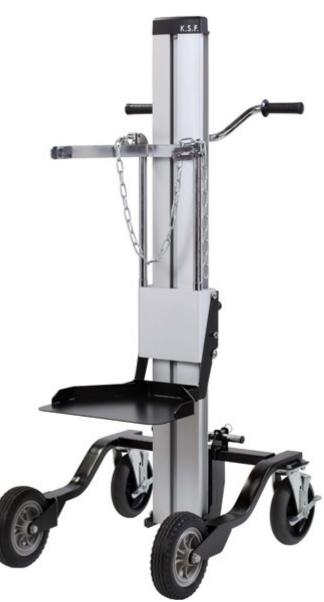

## The next generation GTL Gas Bottle Lifter.

Fold-up, Lightweight trolley for a full range of gas Cylinder Bottles.
Platform touches the floor for easy loading.
Patented, silent winch – locks the load at any height.
Steel cable inside mast for safety (prevent pinch points).
Puncture proof, light-weight wheels – good traction and smooth ride even over rough terrain.
Mast made from robust, heat-treated aluminium. Single extrusion has great strength to weight ratio.
225mm front wheels, 200mm rear Swivel castors with brakes.

## **SPECIFICATIONS**

Lifting capacity 100kg Silent Winch 225mm fixed front wheels Lift Height – 1200mm GTL Trolley Height – 1520mm