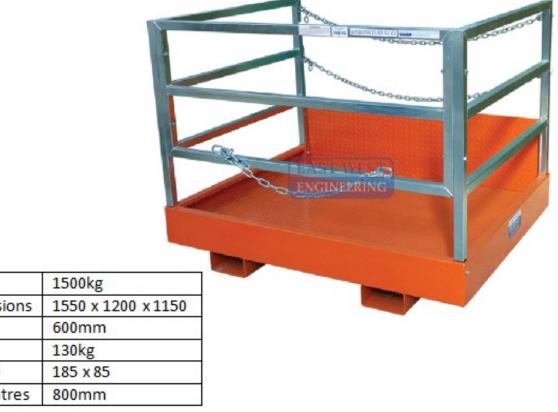

## **Specifications:**

| SWL                 | 1500kg             |
|---------------------|--------------------|
| External Dimensions | 1550 x 1200 x 1150 |
| Load Centre         | 600mm              |
| Weight              | 130kg              |
| Fork Pocket Size    | 185 x 85           |
| Fork Pocket Centres | 800mm              |