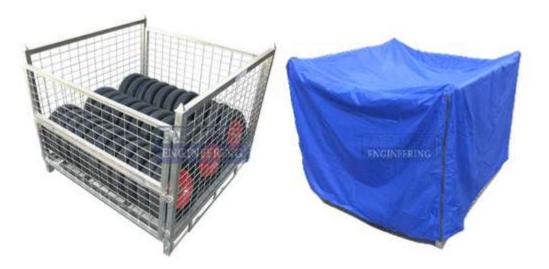

## PCM-0201 - Stillage Cage

The multi-use **PCM-0201 Stillage Cage** provides protection for your goods in transport and storage and is designed to suit all warehousing and storage requirements with the advantage of being quickly dismantled for valuable space saving and transport efficiency.

## FEATURES:

- Pallet sized storage cage
- Removable front gate and rear hinged full opening gate for ease of access, even when stacked
- Forklift or pallet jack accessible base for easy transportation
- Suitable for storage in pallet racking
- Stacks 4 high when empty and 2 high when fully loaded
- Easy to assemble or disassemble as required for economical storage and transport
- Optional vinyl cover
- Zinc finish