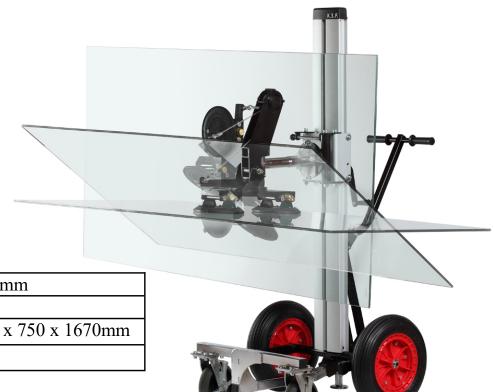

## SL101—Glass Trolley 80kg

## **Effortless Glass Handling with the SL Glass Trolley!**

**Single-person operation:** Unload, transport & install glass (up to 80kg) with ease.

Slim design: Manoeuvre through doorways with the movable glass holder.

Precise positioning: Lift, tilt & rotate glass for perfect installation.

Folds for storage: Convenient transport & space-saving.

Safe & secure: Locks in place for loading & unloading.

Boost your efficiency & protect your back!

## **Specifications:**

| Lifting Height | 1500mm              |
|----------------|---------------------|
| Capacity       | 80kg                |
| Dimensions     | 1170 x 750 x 1670mm |
| Weight         | 91kg                |