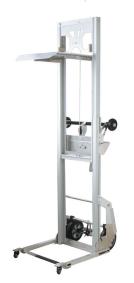

## 90KG Mini Aluminium Hand Stacker Lifter Trolley DEP9001

- Quickly convert from a lifer to a platform trolley.
- Easy Disassembling and assembling.
- Can fit into smaller spaces when disassembled.
- Light Aluminium mast, easy for handling.
- Lift by winch, no any hydraulic problem.
- The best brake function with special design.
- Lifting runners with flanged rollers, operated with safety winch.
- The right mini-lifter for every load.
- Manoeuvrable, powerful lifting devices-can be used for any lifting work.

| DATA SHEET            |                     |
|-----------------------|---------------------|
| Model                 | DEP90               |
| Capacity              | 90 kg               |
| Min. Platform Height  | 25 mm               |
| Max. Platform Height  | 1500 mm             |
| Platform size L x W   | 355 x 420 mm        |
| Folded Size L x W x H | 559 x 360 x 1125 mm |
| Rear Wheels           | 8" Rubber inch      |
| Net weight            | 30 kg               |
| Warranty              | 1 year              |