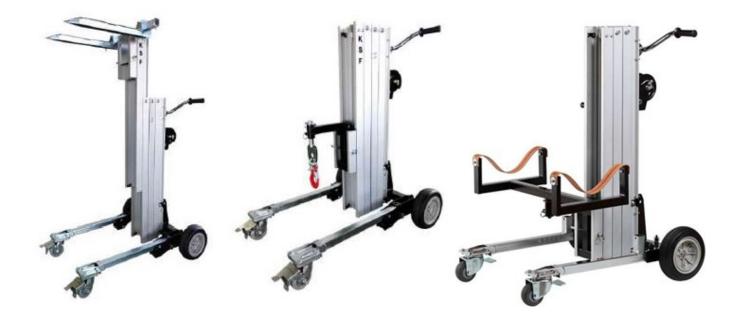

## **BD201 - Lifting Trolley**

The MHSBD201 is a great tool for lifting and holding items for fixing them in place. It can be fitted with a range of attachments including, forks, cradle & a hook. Due to the design the cradle lifts the highest at 3.95m. The hook is the lowest at 3.74m high. It's great for lifting roller doors, air conditioners or anything you can put a sling on. It has an adjustable wheel base to allow it to travel through door ways then expand so you can raise your item to the desired height. The mast is all aluminium which keeps the weight of the machine easily manageable by just one person, and can be transported to site on a ute or van.

## **Specifications**

| Capacity               | 180kg                                                                                              |
|------------------------|----------------------------------------------------------------------------------------------------|
| Lift Height            | 3740mm (or 3.95m with pipe cradle)                                                                 |
| Basic Height           | 1700mm                                                                                             |
| Operating Dimensions   | With Hook Jib: 970x1090x3470mm<br>With Forks: 970x1090x3740mm<br>With Pipe Cradle: 970x1090x3950mm |
| Dimensions When Stored | 800x550x1170mm                                                                                     |
| Wheel Size – Rear      | 250mm                                                                                              |
| Wheel Size – Front     | 100mm                                                                                              |
| Weight – Lifter        | 64.3kg                                                                                             |
| Weight – Hook Jib      | 5.2kg                                                                                              |
| Weight – Forks         | 7.7kg                                                                                              |
| Weight - Pipe Cradle   | 9.3kg                                                                                              |