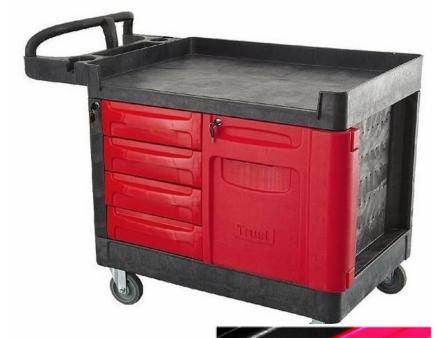

## RT4031-BLK - Bitbar Mobile Work Center

Innovative design for easily transporting any items.

Sturdy structural foam construction won't rust, dent, chip or peel.

Moulded-in storage compartments and cup holder are available for storage for small items and tools.

User-friendly handles provide comfortable and easy manoeuvrability.

Integrated moulded grooves for inserting steel tube or reel to organize metal coils or other scroll-like items.

Doors open up to 270 degrees provide easy access to contents.

## **Specifications:**

| Description | 4 Drawer & 1 Door  |
|-------------|--------------------|
| Pod Size    | 1245 x 670 x 972mm |
| Capacity    | 340kg              |

Lockable storage compartment helps keep contents secure.