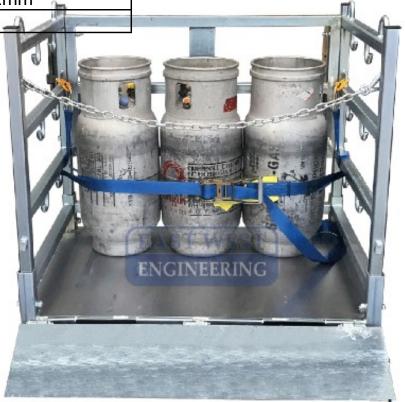

## SGC8001 - Gas Bottle Stillage

## FEATURES:

- Safely stores many different cylinders in an upright position
- Can be handled by forklift or overhead crane
- Quick release ratchet allows cylinders to be securely fastened in position
- Folding ramp for easy access, reducing unsafe lifting of cylinders by personnel
- Stack 2 high when fully loaded
- Crane lugs and fork pockets fitted as standard
- Zinc finish