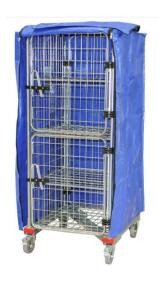

for transporting high value items.

Very small mesh size to help prevent theft or items falling out.

Includes:1 x full size swing door and 2 x 1/2 door 1 x fixed fold-up shelf. 1 x fully enclosed roof with on hinges for improved security & protection

All door hinges & latches are enclosed within a smooth plastic casing for improved OH&S. High quality design & manufacture with zinc plated finish.

Castors are bolted on to allow for easy long-term maintenance.

## **Dimensions**:

**External:** 760 x 800 x 1800(h) **Internal:** 665 x 722 x 1550(h)

Weight: 62kg

Safe Working Load: 500kg Safe Working Load – Shelf

Only: 150kg

Wheels: 2 x 125mm swivel, 2 x

125mm rigid

Panel Mesh: 50mm x 90mm Base & Shelf Mesh: 52.5mm x

90mm **Options:** 

Security cover—RCR63201 Extra Shelf—RCR612