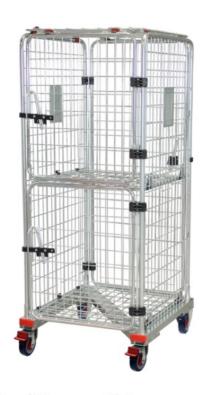

## RCR51101 - Roll Cage 4 Sided with Roof

Security roll cage with a "Z" base that nests with other "Z" base trolleys for easy storage and transport.

Ideal for transporting high value items.

Very small mesh size to help prevent theft or items falling out.

Includes:1 x full size swing door and 2 x 1/2 door 1 x fixed fold-up shelf. 1 x fully enclosed roof with on hinges for improved security & protection

All door hinges & latches are enclosed within a smooth plastic casing for improved OH&S. High quality design & manufacture with zinc plated finish.

## **Dimensions**:

**External:** 760 x 800 x 1800(h) **Internal:** 665 x 722 x 1550(h)

Weight: 62kg

Safe Working Load: 500kg Safe Working Load – Shelf

Only: 150kg

Wheels: 2 x 125mm swivel, 2 x

125mm rigid

Panel Mesh: 50mm x 90mm Base & Shelf Mesh: 52.5mm x