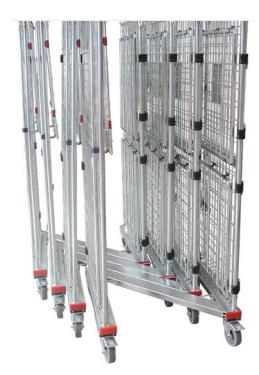

## RCR51101 - Roll Cage 4 Sided with Roof

Security roll cage with a "Z" base that nests with other "Z" base trolleys for easy storage and transport.

Ideal for transporting high value items.

Very small mesh size to help prevent theft or items falling out.