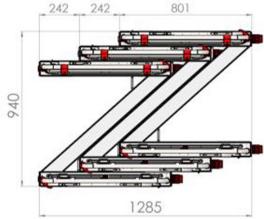

## RCR51101 - Roll Cage 4 Sided with Roof

Security roll cage with a "Z" base that nests with other "Z" base trolleys for easy storage and transport.

Ideal for transporting high value items.

Very small mesh size to help prevent theft or items falling out.

## **Dimensions**:

**External:** 760 x 800 x 1800(h) **Internal:** 665 x 722 x 1550(h)

Weight: 62kg

Safe Working Load: 500kg Safe Working Load – Shelf

Only: 150kg

Wheels: 2 x 125mm swivel, 2 x

125mm rigid

Panel Mesh: 50mm x 90mm Base & Shelf Mesh: 52.5mm x