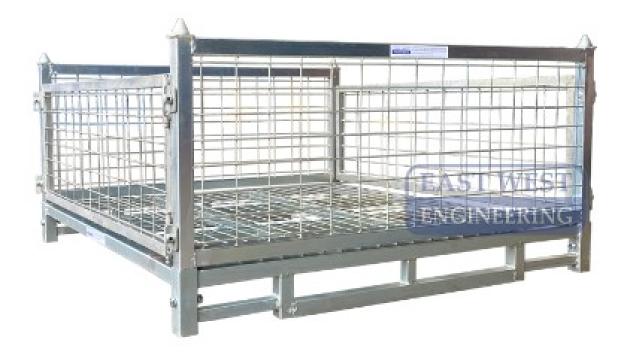

## NOW PALLET RACKING FRIENDLY

- Pallet sized storage cage
- Removable front gate and rear hinged full opening gate for ease of access, even when stacked
- Suitable for storage in pallet racking
- Stacks 4 high when empty and 2 high when fully loaded
- Easy to assemble for economical storage and transport
- Forklift or hand pallet jack accessible base for easy transportation
- Optional galvanised sheet metal floor (fits over mesh base) available on request
- Zinc finish

## Specifications:

| WLL                 | 1000kg              |
|---------------------|---------------------|
| Internal Dimensions | 1080 x 1070 x 377mm |
| Overall Dimensions  | 1196 x 1160 x 614mm |
| Weight              | 53                  |