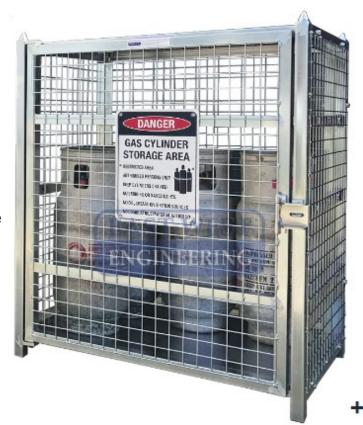

## SGB12901 - Gas Bottle Cage

The **SGB12901 Gas Bottle Cage** is a heavy duty lockable cage ideally suited for storage of up to 12 x 9kg BBQ gas bottles. The bolted centre shelf and vertical supports can be excluded during construction for storage of up to 6 x forklift gas cylinders. This storage cage is also suitable for other uses like firewood storage in service stations where easy access and excellent security is a requirement.

## **FEATURES:**

- Stores up to 12 x 9kg BBQ gas bottles
- Stores up to 6 x 18kg forklift gas bottles when mid shelf is excluded
- Tamper-proof lock guard prevents cutting of the padlock by bolt cutters, along with anti-tamper gate hinges
- Sturdy construction with bump rails to protect the high visibility mesh sides
- Stack 3 high when empty and 2 high when fully loaded
- Sheet metal shelves allow easy sliding of cylinders to the back of the cage
- Sheet metal roof provides weather protection
- Forklift provision is provided under the cage for transport around the worksite
- Zinc finish for long life corrosion protection