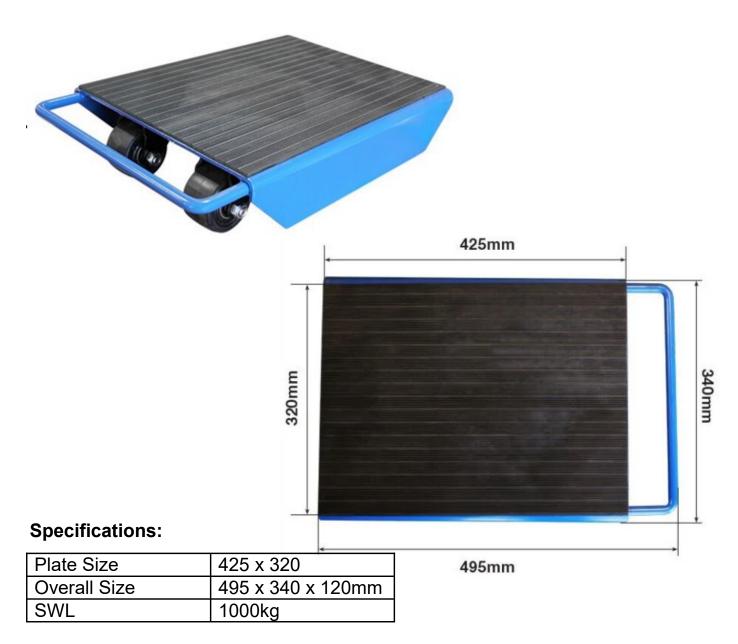

## LSR01101 - Platform Skate

This platform skate is a type of <u>material handling equipment</u> designed to move heavy items over short distances. It's equipped with four nylon swivel castors, which allow the item to be moved to turn and change direction easily. The platform skate has a capacity of 1.0T. This makes it suitable for a wide range of heavy items, including machinery, equipment, and other large items that need to be moved. The plate dimensions of the platform are 425mm x 320mm, which provides a stable and sturdy platform for the item to be moved. The swivel casters allow for easy manoeuvrability and make it possible to move the item in any direction, making it a versatile solution for many material handling tasks. <u>Overall</u>, this skate is a practical and cost-effective way to move heavy items over short distances, providing a safe and efficient solution for many material handling needs.