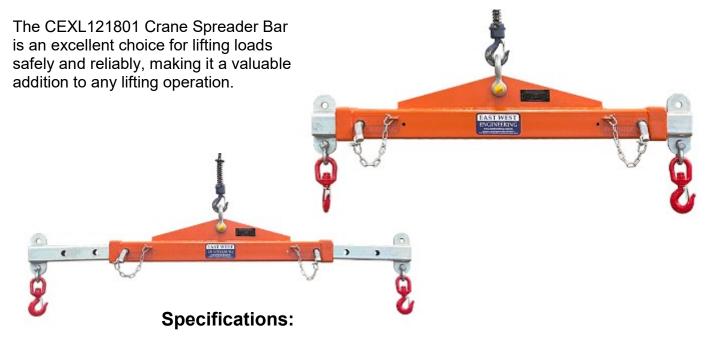

## **CEXL121801 - Lifting Spreader Bar**

The CEXL121801 Crane Lifting Spreader Bar is a versatile piece of lifting equipment that can be used to lift long loads in two different ways. It can be used as a Lifting Beam by attaching the load to the centre single hook point, or as a Spreader Bar by securing the slings to the ends of the bar and on the hook of the crane or forklift jib.

This multi-tasking beam comes with several useful features, including adjustable load connection points that can be moved to three different positions by extending the arms. It also comes in 1200, 1500, and 1800mm load centres to provide flexibility for different load sizes.

Safety is a top priority when using the CEXL121801 Crane Spreader Bar. Safety pins are used to lock the extendable arms securely in position, and they are supplied with two safety swivel hooks as standard.