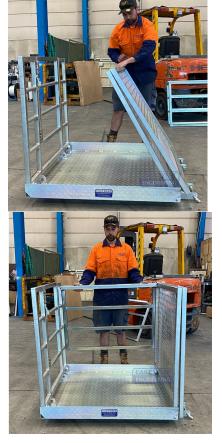

## **FEATURES:**

- Single panel sides for extra strength and ease of assembly.
- Self-closing inward opening gate with bow late
- Two floor mounted harness anchor point
- Removable tool tray for safe placement of tool
- Supplied with fork locking pins to safely secure cage to fork
- Zinc finish Supplied as a flat pack
- Supplied as a flat pack for easy assembly