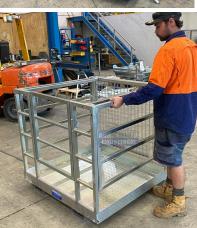

## FWP25C01 - Forklift Work Platform (Collapsible)

The Forklift Work Platform is designed for forklift use to safely carry out tasks of short duration and occasional usage such as maintenance. This safety cage is suitable for up to two people and is manufactured in accordance with Australian Standard AS 2359.1

## **FEATURES:**

- Single panel sides for extra strength and ease of assembly.
- Self-closing inward opening gate with bow late
- Two floor mounted harness anchor point
- Removable tool tray for safe placement of tool
- Supplied with fork locking pins to safely secure cage to fork
- Zinc finish Supplied as a flat pack
- Supplied as a flat pack for easy assembly