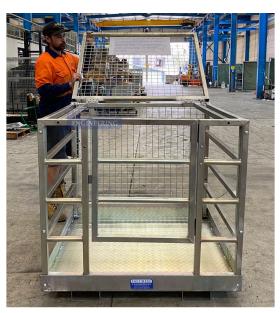

## FWP25C01 - Forklift Work Platform (Collapsible)

The Forklift Work Platform is designed for forklift use to safely carry out tasks of short duration and occasional usage such as maintenance. This safety cage is suitable for up to two people and is manufactured in accordance with Australian Standard AS 2359.1

## **FEATURES:**

- Single panel sides for extra strength and ease of assembly.
- Self-closing inward opening gate with bow late
- Two floor mounted harness anchor point
- Removable tool tray for safe placement of tool
- Supplied with fork locking pins to safely secure cage to fork
- Zinc finish Supplied as a flat pack
- Supplied as a flat pack for easy assembly