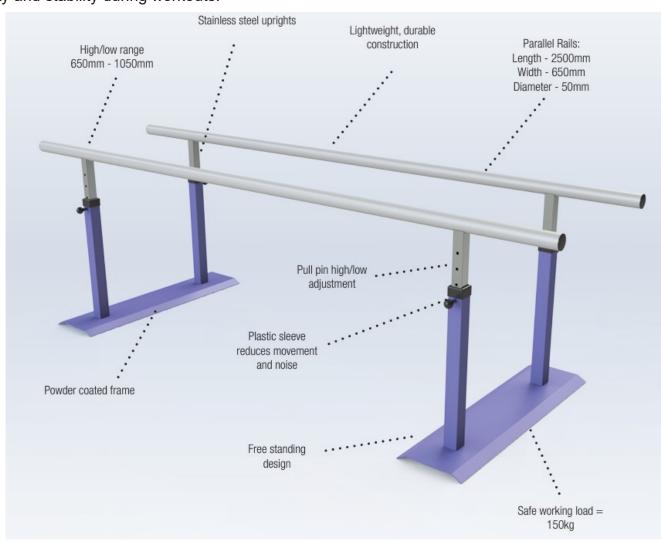

- Comfortable Grip: Featuring a 50mm diameter metal handrail, these bars provide a secure and comfortable grip for various exercises.
- Adjustable Height: Easily adjust the handrails from 650mm to 1050mm to accommodate different user heights and workout preferences.
- Customizable Length: Standard length is 2.5m, but extendable to 3.0m upon request, offering flexibility for your training space.
- **Freestanding Design:** No need for mounting or installation these bars are **freestanding** for easy setup and use anywhere.

**Durable Construction:** Built with a sturdy design and a **150kg safe working load**, ensuring safety and stability during workouts.