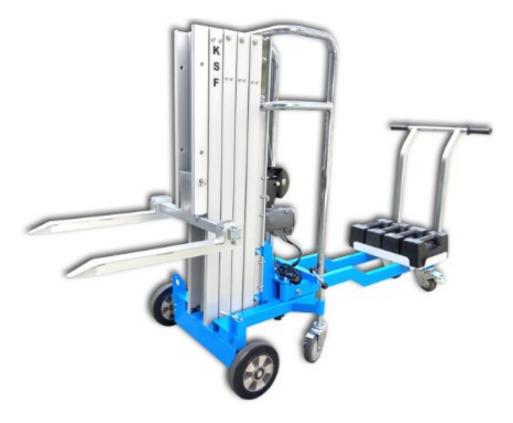

## **BD40001 - Cantilevered Lifter Trolley**

## **Features**

- Multiple configurations for counterbalancing legs for heavy lifting installations.
- Ability to be placed directly adjacent to machinery.
- Can be operated by the electric motor or by a cordless drill.
- Folds into a compact size for transport.
- Safety limiter to stop overloading the mast.
- Height adjustable legs for use on uneven ground.

## Accessories.

- Forks (included in basic machine.
- Jib attachment.
- Glass Cradle.
- Windshield Jib.