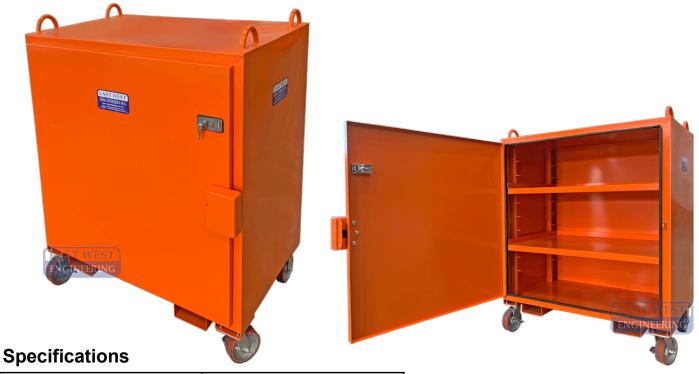

## **BJL1201 - Site Tool Box (Single Door)**

The **BJL1201 Site Tool Box** is designed as a secure storage solution on work sites that can be transported by overhead crane and forklift.

## **FEATURES:**

- · Heavy duty, weather proof construction
- Fitted with crane lugs and fork pockets for easy relocation
- Tamper proof, lockable door provides security against theft
- · Gas strut fitted for easy opening
- Wheel kit supplied for manoeuvrability around the workplace
- Fully engineered in Australia in accordance with Australian Standards
- Enamel paint finish

| WLL                 | 1000kg                 |
|---------------------|------------------------|
| Opening             | 1040 x 1040mm          |
| Overall Dimensions  | 1170 x 850 x 1450mm    |
| Wheels              | 4 x Swivel with Brakes |
| Weight              | 180kg                  |
| Fork Pocket Size    | 155 x 55               |
| Fork Pocket Centres | 666mm                  |