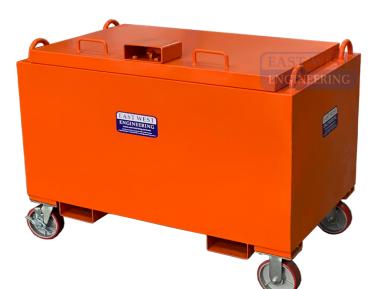

## BJL601 - Site Tool Box (Single Door)

The **BJL601 Site Tool Box** is designed as a secure storage solution on work sites that can be transported by overhead crane and forklift.

## FEATURES:

- Heavy duty, weather proof construction
- Fitted with crane lugs and fork pockets for easy relocation
- Tamper proof, lockable door provides security against theft
- · Gas strut fitted for easy opening
- Wheel kit supplied for manoeuvrability around the workplace
- Fully engineered in Australia in accordance with Australian Standards
- Enamel paint finish

| WLL                 | 1000kg                 |
|---------------------|------------------------|
| Inside Clearance    | 955 x 755 x 940mm      |
| Overall Dimensions  | 1155 x 755 x 940mm     |
| Wheels              | 4 x Swivel with Brakes |
| Weight              | 110kg                  |
| Fork Pocket Size    | 155 x 55               |
| Fork Pocket Centres | 646mm                  |