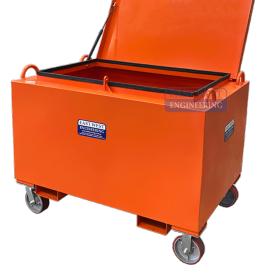

## BJL601 - Site Tool Box (Single Door)

The **BJL601 Site Tool Box** is designed as a secure storage solution on work sites that can be transported by overhead crane and forklift.

## FEATURES:

- Heavy duty, weather proof construction
- Fitted with crane lugs and fork pockets for easy relocation
- Tamper proof, lockable door provides security against theft
- · Gas strut fitted for easy opening
- Wheel kit supplied for manoeuvrability around the workplace
- Fully engineered in Australia in accordance with Australian Standards
- Enamel paint finish

| WLL                 | 1000kg                 |
|---------------------|------------------------|
| Inside Clearance    | 955 x 755 x 940mm      |
| Overall Dimensions  | 1155 x 755 x 940mm     |
| Wheels              | 4 x Swivel with Brakes |
| Weight              | 110kg                  |
| Fork Pocket Size    | 155 x 55               |
| Fork Pocket Centres | 646mm                  |