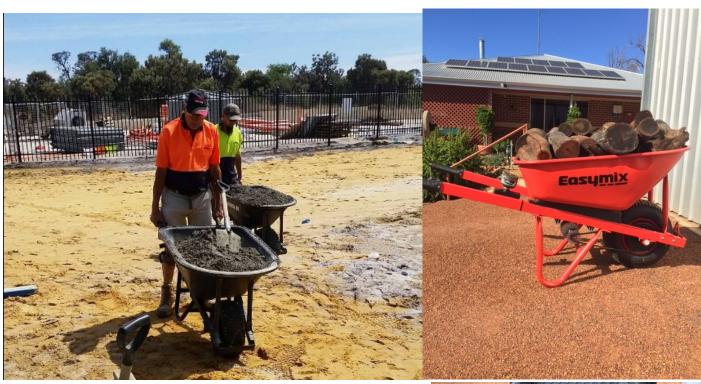

## Tim's Electric Wheelbarrow

Tim's Electric Wheelbarrow, is a powerful and user-friendly alternative to a traditional wheelbarrow. Its 350W electric motor propels users forward with minimal effort, even on inclines or difficult terrain. With a compatible battery platform, you can simply use your existing batteries, eliminating the need for extra chargers. Despite being electric, it can handle tough jobs, travelling up to 2.5km on a single charge even in challenging conditions.

Designed for convenience, it boasts a user-friendly build and a simple electric motor under the tub for protection. The motor requires minimal maintenance, just occasional lubrication and chain tightening. An even bigger advantage is the transferability of the entire drive mechanism to a new wheelbarrow when needed, making it a long-lasting investment. Say goodbye to sweat and backbreaking work – electric wheelbarrows are the future of effortless hauling.