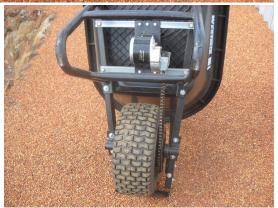

## Tim's Electric Wheelbarrow

Tim's Electric Wheelbarrow, is a powerful and user-friendly alternative to a traditional wheelbarrow. Its 350W electric motor propels users forward with minimal effort, even on inclines or difficult terrain. With a compatible battery platform, you can simply use your existing batteries, eliminating the need for extra chargers. Despite being electric, it can handle tough jobs, travelling up to 2.5km on a single charge even in challenging conditions.

Designed for convenience, it boasts a user-friendly build and a simple electric motor under the tub for protection. The motor requires minimal maintenance, just occasional lubrication and chain tightening. An even bigger advantage is the transferability of the entire drive mechanism to a new wheelbarrow when needed, making it a long-lasting investment. Say goodbye to sweat and backbreaking work – electric wheelbarrows are the future of effortless hauling.