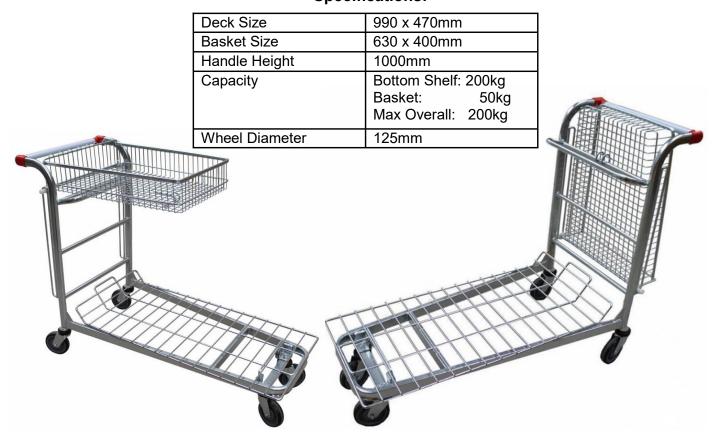

and resistance to corrosion, ideal for demanding environments.
- **Manoeuvrability:** Fitted with 125mm swivel castors, these trolleys offer smooth handling and easy manoeuvring in tight spaces.

**Impressive Load Capacity:** Capable of handling loads up to 200kg, these trolleys are suitable for transporting a wide range of items.

#### **Applications:**

- Order Picking: The efficient design streamlines order picking processes, allowing for quick retrieval and movement of goods.
- **Stock Trolley:** Ideal for transporting and organizing stock within warehouses or retail stores. **Shopping Trolley:** These trolleys can be readily adapted for use in retail environments, providing a sturdy and dependable shopping cart solution.

Contact us for price & availability.

## **Specifications:**