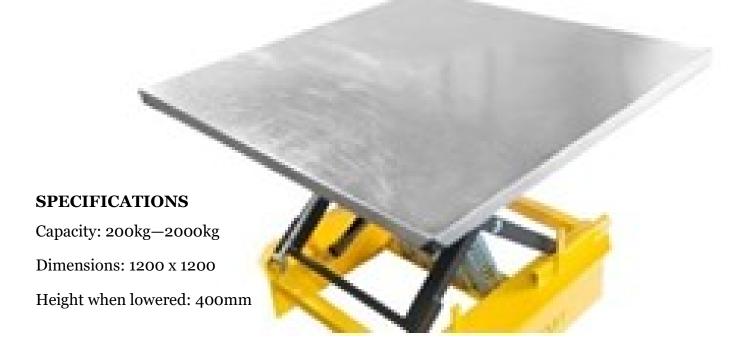

## **Spring Pallet Elevator: How it Works**

This innovative machine utilises a scissor-like platform powered by a series of strategically placed springs. The magic lies in the number & strength of the springs installed. This allows you to tailor the elevator to handle specific weight ranges, from a modest 200kg to a substantial 2000kg.

When you place a pallet onto the platform, the springs compress, smoothly raising the load to an ergonomic working height. This eliminates the need for workers to bend over, significantly reducing strain on the back and promoting a safer, more comfortable work environment.