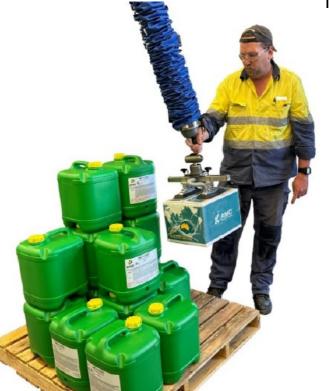

## **Victory Swift Vacuum Lifter**

Pick-And-Place Applications With The VICTORY SWIFT Vacuum Lifter The SWIFT is designed to streamline handling many different types of products within manufacturing and logistics environments. This ergonomic and versatile machine is ideally suited for pick-and-place scenarios, making repetitive lifting tasks effortless. It can be fitted with different gripper attachments, including the two pad carton gripper, a sack gripper or the hook attachment.

It's beauty is in it's single handed operation. The ergonomic handle has a trigger for your index finger to squeeze to adjust the amount of vacuum in the system. This controls the lift height & speed of the vacuum lifter. It can be fitted to an existing crane or we can supply one to suit your needs. Available in two capacities, up to 35kg & 50kg.