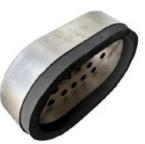

Two pad gripper suited to lifting cartons

Round Gripper for lifting drums

Hook Gripper for lifting drums with handles