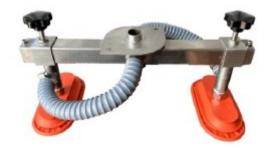

Two pad gripper suited to lifting cartons

Round Gripper for lifting drums

Hook Gripper for lifting drums with handles