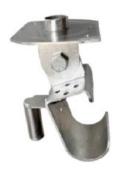

Two pad gripper suited to lifting cartons

Round Gripper for lifting drums

Hook Gripper for lifting drums with handles