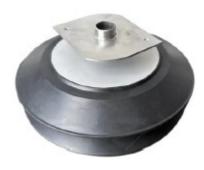

Two pad gripper suited to lifting cartons

Round Gripper for lifting drums

Hook Gripper for lifting drums with handles