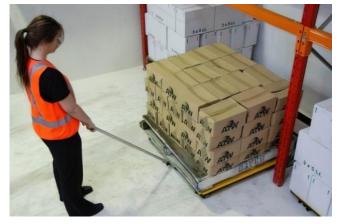

## Pallet Roller - Easi Picker

The Easi Picker Pallet Roller is a revolutionary storage and retrieval system designed to transform your warehouse's safety and efficiency.

This innovative unit installs seamlessly into your existing racking structure, creating a safer and more ergonomic way for staff to access palletised goods. Forget the risks associated with overreaching and climbing in amongst the pallet racking! The Easi Picker extends outward, allowing effortless retrieval of products without entering the racking.