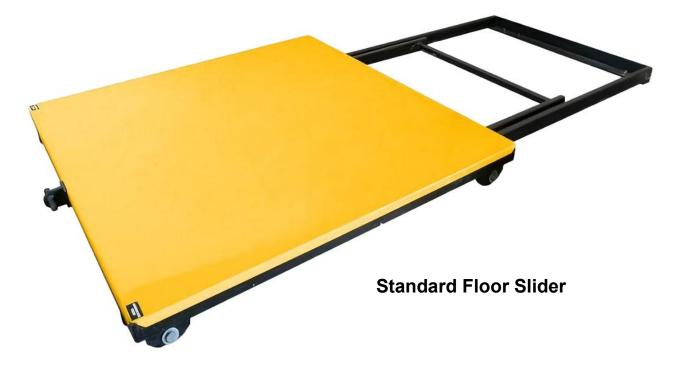

## Pallet Roller - Easi Picker

The Easi Picker Pallet Roller is a revolutionary storage and retrieval system designed to transform your warehouse's safety and efficiency.

This innovative unit installs seamlessly into your existing racking structure, creating a safer and more ergonomic way for staff to access palletised goods. Forget the risks associated with overreaching and climbing in amongst the pallet racking! The Easi Picker extends outward, allowing effortless retrieval of products without entering the racking.

## Handle for Sliding Pallet Out From Racking