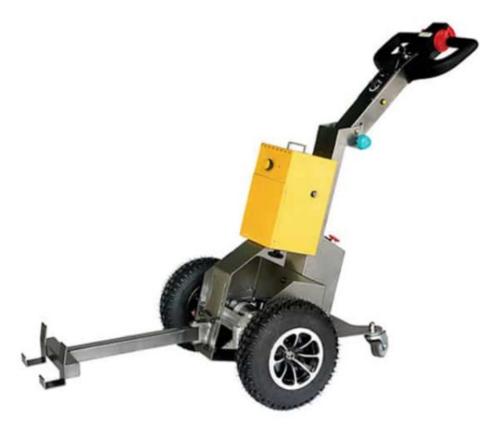

## **TTR750 - Powered Electric Tug**

## Take the hard work out of towing items up to 750kg

The TTR750 motorised tug Features an ergonomic handle and a 500-750kg load capacity allowing heavy loads to be moved with ease and comfort. Increase efficiency moving goods over short distances with the powerful 24V/400W motor to take the strain out of everyday towing applications.

Portable battery for quick and easy charging between uses.
This tow tug includes a foldable handle for more compact storage when not in use.